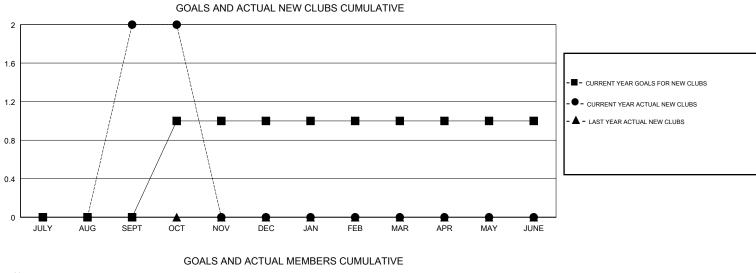

## LOCATION PENNSYLVANIA

GMT CA

|               | Club          | S           |               | Members<br>RESULTS FOR 2017-2018 |                           |                         |                                                    |  |
|---------------|---------------|-------------|---------------|----------------------------------|---------------------------|-------------------------|----------------------------------------------------|--|
|               | RESULTS FOR   | R 2017-2018 |               |                                  |                           |                         |                                                    |  |
| QUARTER       | NEW CLUB GOAL | NEW CLUBS   | DROPPED CLUBS | QUARTER                          | MEMBER GROWTH NET<br>GOAL | MEMBER GROWTH<br>ACTUAL | DROPPED<br>MEMBERS ACTUAL<br>(including transfers) |  |
| JULY/AUG/SEPT | 0             | 2           | 0             | JULY/AUG/SEPT                    | -25                       | 73                      | 74                                                 |  |
| OCT/NOV/DEC   | 1             | 0           | 0             | OCT/NOV/DEC                      | -5                        | 3                       | 10                                                 |  |
| JAN/FEB/MAR   | 0             | 0           | 0             | JAN/FEB/MAR                      | -25                       | 0                       | 0                                                  |  |
| APR/MAY/JUNE  | 0             | 0           | 0             | APR/MAY/JUNE                     | -25                       | 0                       | 0                                                  |  |