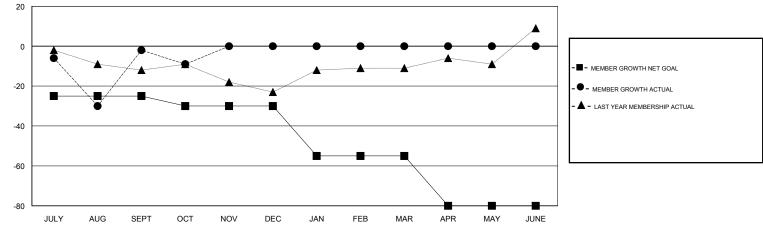

## LOCATION PENNSYLVANIA

GMT CA

|               | Club          | S           |               | Members<br>RESULTS FOR 2017-2018 |                           |                         |                                                    |  |
|---------------|---------------|-------------|---------------|----------------------------------|---------------------------|-------------------------|----------------------------------------------------|--|
|               | RESULTS FOR   | R 2017-2018 |               |                                  |                           |                         |                                                    |  |
| QUARTER       | NEW CLUB GOAL | NEW CLUBS   | DROPPED CLUBS | QUARTER                          | MEMBER GROWTH NET<br>GOAL | MEMBER GROWTH<br>ACTUAL | DROPPED<br>MEMBERS ACTUAL<br>(including transfers) |  |
| JULY/AUG/SEPT | 0             | 2           | 0             | JULY/AUG/SEPT                    | -25                       | 73                      | 74                                                 |  |
| OCT/NOV/DEC   | 1             | 0           | 0             | OCT/NOV/DEC                      | -5                        | 3                       | 10                                                 |  |
| JAN/FEB/MAR   | 0             | 0           | 0             | JAN/FEB/MAR                      | -25                       | 0                       | 0                                                  |  |
| APR/MAY/JUNE  | 0             | 0           | 0             | APR/MAY/JUNE                     | -25                       | 0                       | 0                                                  |  |